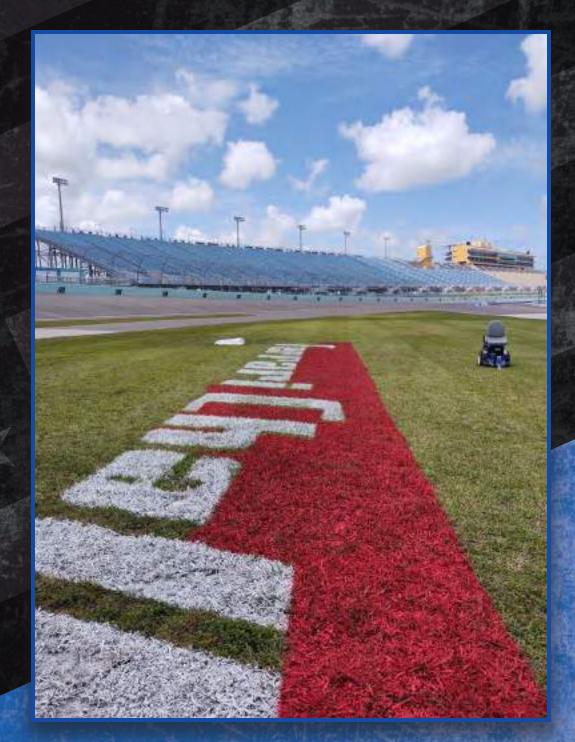

S



G-FORCE<sup>™</sup> can have just about any logo designed into a working stencil, no matter how big.



SULANCE SPORTS FIELD

## PLACING THE STENCIL

Once we have the stencil we will lay it out on the field surface per your plans and designs.

HATTAR BELLEVILLE



STREE SPORTS FIELD STRNCINS



Once we have the stencil in place, we begin spraying the design pattern outlines.



LARGE SPORTS FIELD STURNCILLS



Here's the tricky part. We take extra care to follow the design pattern that can often be quite complicated.



## LARGE SPORTS FIELD STUDNOILS



Here's the logo in progress.



STURNCILS



Once the stencil outlines are sprayed, then it's time to remove the stencil and connect the dots!



LARGE SPORTS FIELD



Here, the logo is beginning to take shape.



LARGE SPORTS FIELD



Logo is really coming together now.



## SITERNOTS FIELD

## FINAL VIEW FROM BROADCAST AND VIP AREA

Voila!