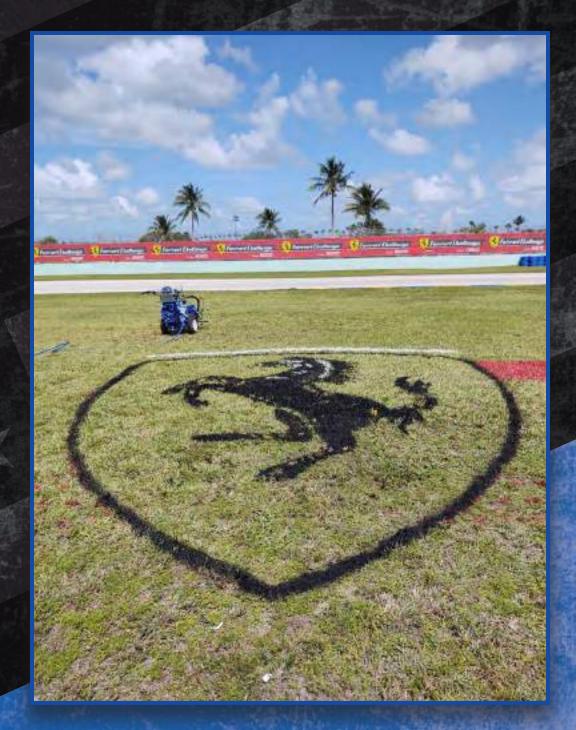

## LARGE SPORTS FIELD STUDNOILS

Here's the logo in progress.

STURNCILS

Once the stencil outlines are sprayed, then it's time to remove the stencil and connect the dots!

LARGE SPORTS FIELD

Here, the logo is beginning to take shape.

LARGE SPORTS FIELD

Logo is really coming together now.