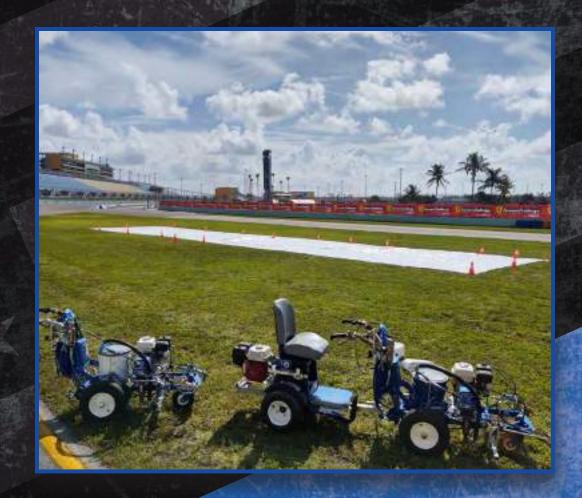

## PLACING THE STENCIL

Once we have the stencil we will lay it out on the field surface per your plans and designs.

HATTAR BELLEVILLE

STREE SPORTS FIELD STRNCINS

Once we have the stencil in place, we begin spraying the design pattern outlines.