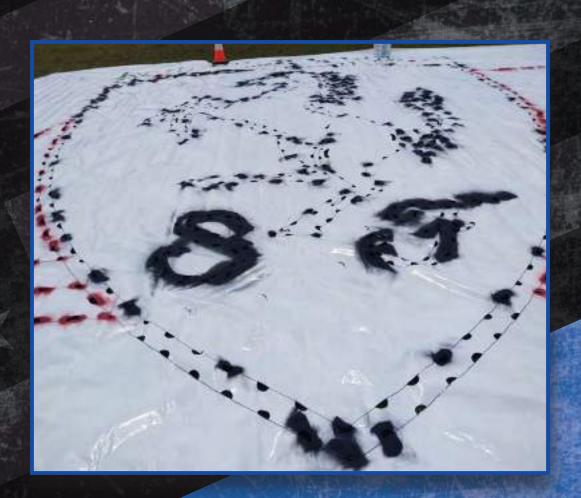

## LARGE SPORTS FIELD STUDNOILS

Here's the logo in progress.

STURNCILS

Once the stencil outlines are sprayed, then it's time to remove the stencil and connect the dots!

LARGE SPORTS FIELD

Here, the logo is beginning to take shape.

LARGE SPORTS FIELD

Logo is really coming together now.